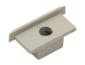

## open end cap

| ltem #            | Description                                                                                                  |
|-------------------|--------------------------------------------------------------------------------------------------------------|
| AL-50-02-0111-KIT | 4 ft. channel kit: includes 1 channel, 1 diffuser cover, 2 pair pack of plastic end caps, 1 silicone sealant |
| AL-50-02-0121-KIT | 8 ft. channel kit: includes 1 channel, 1 diffuser cover, 4 pair pack of plastic end caps, 1 silicone sealant |
| AL-50-02-0011-AL  | channel - 4 ft aluminum finish *                                                                             |
| AL-50-02-0021-AL  | channel - 8 ft aluminum finish *                                                                             |
| AL-50-02-9902-FRT | diffuser cover - 4 ft.                                                                                       |
| AL-50-02-9903-FRT | diffuser cover - 8 ft.                                                                                       |
| AL-50-02-9912-CLR | clear cover - 4 ft.                                                                                          |
| AL-50-02-9913-CLR | clear cover - 8 ft.                                                                                          |
| AL-50-02-9951-YL  | plastic end caps 2 pair pack: 2 open, 2 closed w/screws - grey                                               |
| AL-50-02-9956-YL  | plastic end caps 10 pair pack: 10 open, 10 closed w/screws - grey                                            |