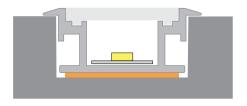

## Duro<sup>™</sup>2 In-Ground Channel

shown with closed end cap

Duro models are designed for in-ground locations with foot and automobile traffic. With thick, durable sides, base and diffuser cover, the Duro 2 is a low-profile solution for high-quality LED lighting in harsh dry and wet conditions. When used with any of Alloy LED's Wet Location LED Tape Lights, the Duro 2 is a fully waterproof and weatherproof lighting solution.

- Thermally-balanced design for maximum cooling
- Channel covers protect LED tape light
- Diffuser covers provide smooth light diffusion with no hotspots
- Full range of accessories for a great-looking installation
- Complete kits available to create a finished fixture