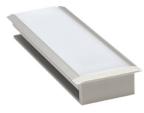

## Duro<sup>™</sup>2 In-Ground Channel

shown with closed end cap

Duro models are designed for in-ground locations with foot and automobile traffic. With thick, durable sides, base and diffuser cover, the Duro 2 is a low-profile solution for high-quality LED lighting in harsh dry and wet conditions. When used with any of Alloy LED's Wet Location LED Tape Lights, the Duro 2 is a fully waterproof and weatherproof lighting solution.