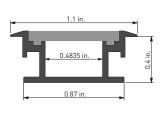

## Duro<sup>™</sup>2 In-Ground Channel

shown with closed end cap

Duro models are designed for in-ground locations with foot and automobile traffic. With thick, durable sides, base and diffuser cover, the Duro 2 is a low-profile solution for high-quality LED lighting in harsh dry and wet conditions. When used with any of Alloy LED's Wet Location LED Tape Lights, the Duro 2 is a fully waterproof and weatherproof lighting solution.

- Thermally-balanced design for maximum cooling
- Channel covers protect LED tape light
- Diffuser covers provide smooth light diffusion with no hotspots
- Full range of accessories for a great-looking installation
- Complete kits available to create a finished fixture